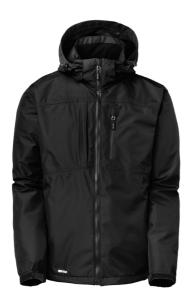

## **Ames Shell Jacket JR**

Art nr: 1000397 Previous art. nr: 632–99

Practical, versatile wind and water resistant shell jacket in polyester ripstop fabric. Compatible with the Ames lightweight jacket and Ames lightweight vest, attached as lining. Stylish fit and pocket details. Taped seams. Adjustable drawstring at the bottom. Adjustable and removable hood. Rubber strap with logo to adjust sleeves.

## **Attributes**

Black

Breathability 5000 Waterresistance 10000 mm