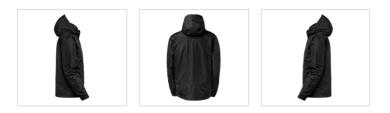

## **Ames Shell Jacket JR**

Art nr: 1000397 Previous art. nr: 632–99

Practical, versatile wind and water resistant shell jacket in polyester ripstop fabric. Compatible with the Ames lightweight jacket and Ames lightweight vest, attached as lining. Stylish fit and pocket details. Taped seams. Adjustable drawstring at the bottom. Adjustable and removable hood. Rubber strap with logo to adjust sleeves.

## **Attributes**

Black

Breathability 5000 Waterresistance 10000 mm